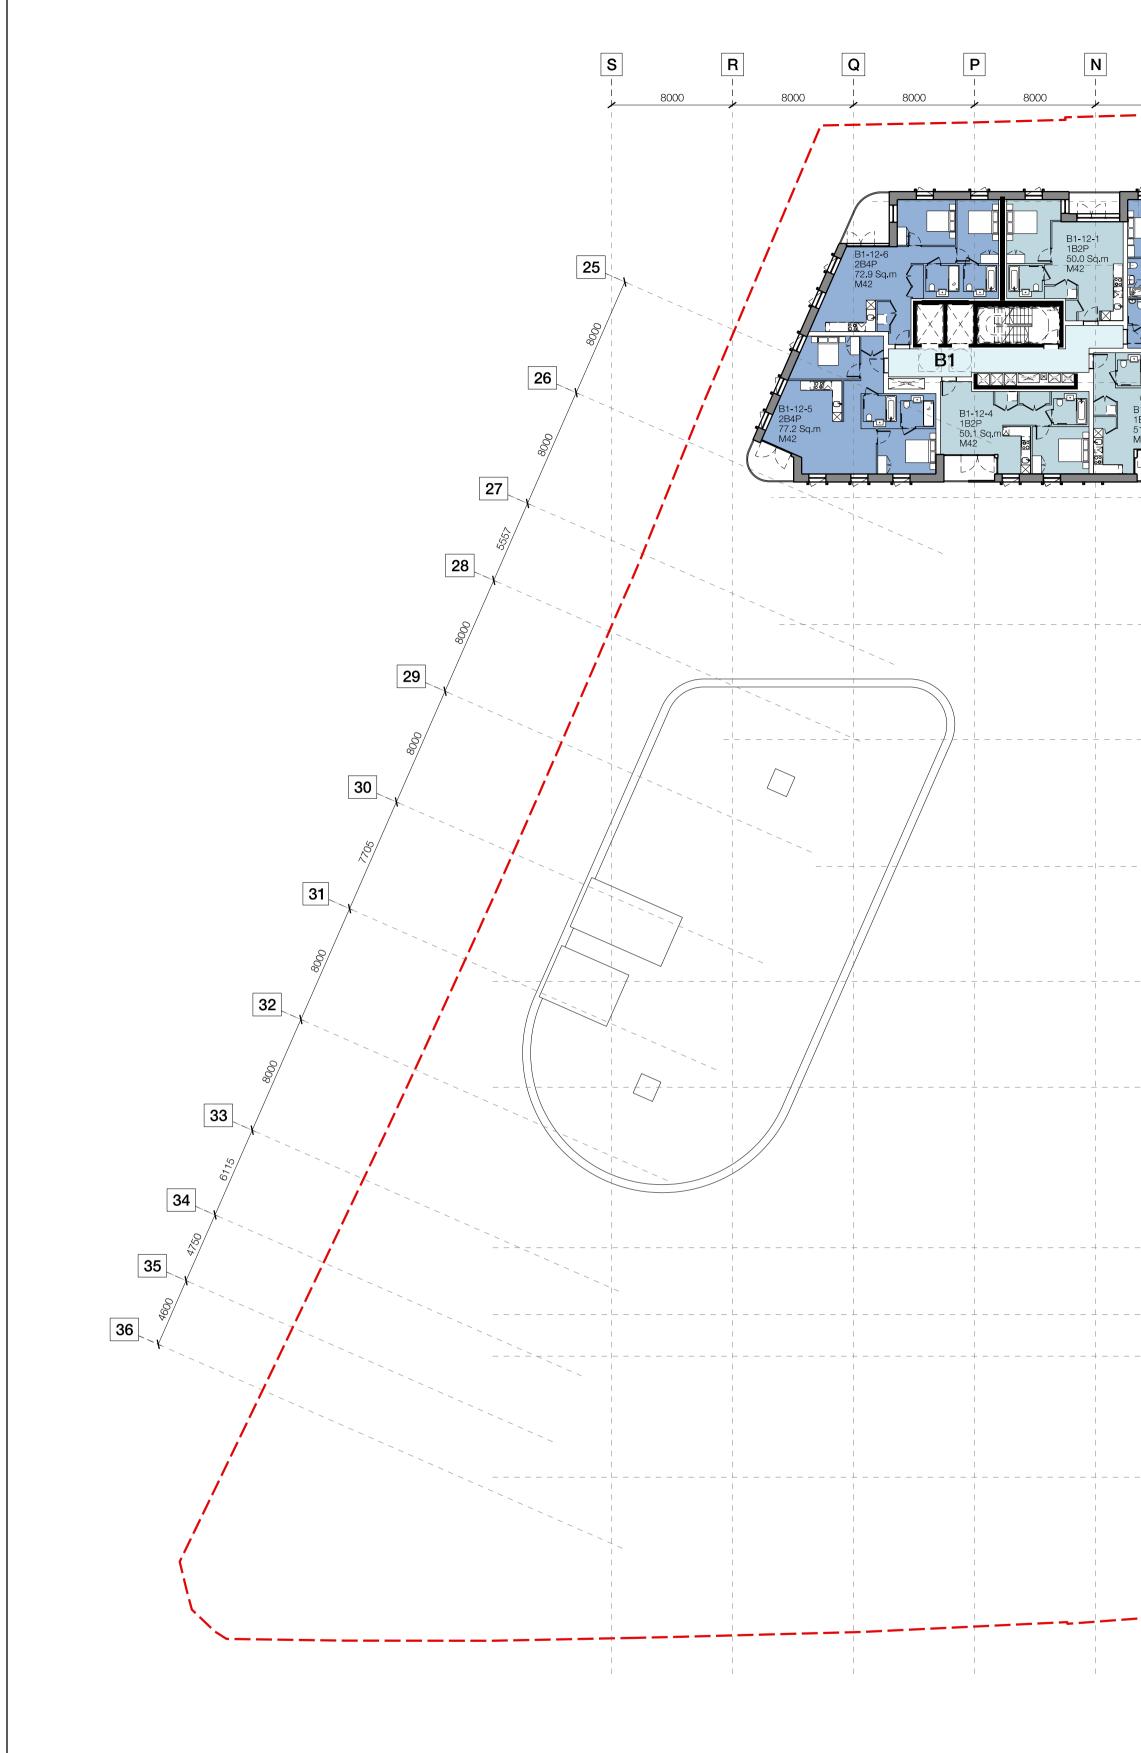

## Title

General arrangement plan Level 12

## Project Homebase Site, Syon Lane Scale

1:250 @ A1

1:500 @ A3

| lssu | e Record                         | Ву | Chk | Date       |
|------|----------------------------------|----|-----|------------|
| P27  | Planning Issue                   | MA | AC  | 21.09.2020 |
| P26  | Planning Issue                   | MA | AC  | 02.09.2020 |
| P25  | Planning Issue                   | MA | AC  | 27.08.2020 |
| P24  | Updated block plans & B3 layouts | MA | AC  | 21.08.2020 |
| P23  | Planning Issue                   | MA | AC  | 28.07.2020 |
| P22  | Planning Draft                   | ΤG | AC  | 17.07.2020 |