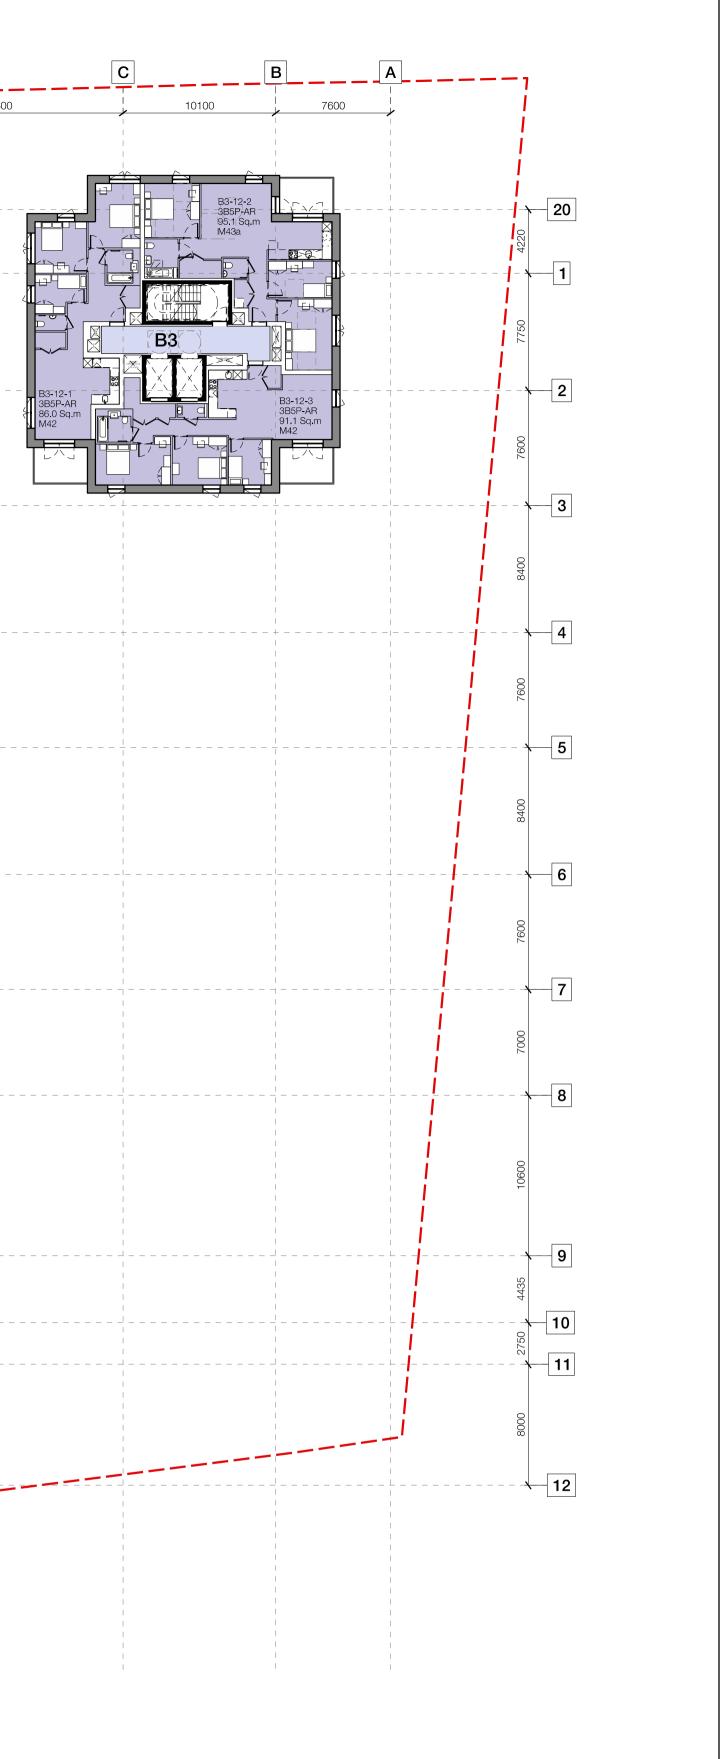

## Title

General arrangement plan Level 12

## Project Homebase Site, Syon Lane Scale

1:250 @ A1

1:500 @ A3

| lssu | e Record                         | Ву | Chk | Date       |
|------|----------------------------------|----|-----|------------|
| P27  | Planning Issue                   | MA | AC  | 21.09.2020 |
| P26  | Planning Issue                   | MA | AC  | 02.09.2020 |
| P25  | Planning Issue                   | MA | AC  | 27.08.2020 |
| P24  | Updated block plans & B3 layouts | MA | AC  | 21.08.2020 |
| P23  | Planning Issue                   | MA | AC  | 28.07.2020 |
| P22  | Planning Draft                   | ΤG | AC  | 17.07.2020 |