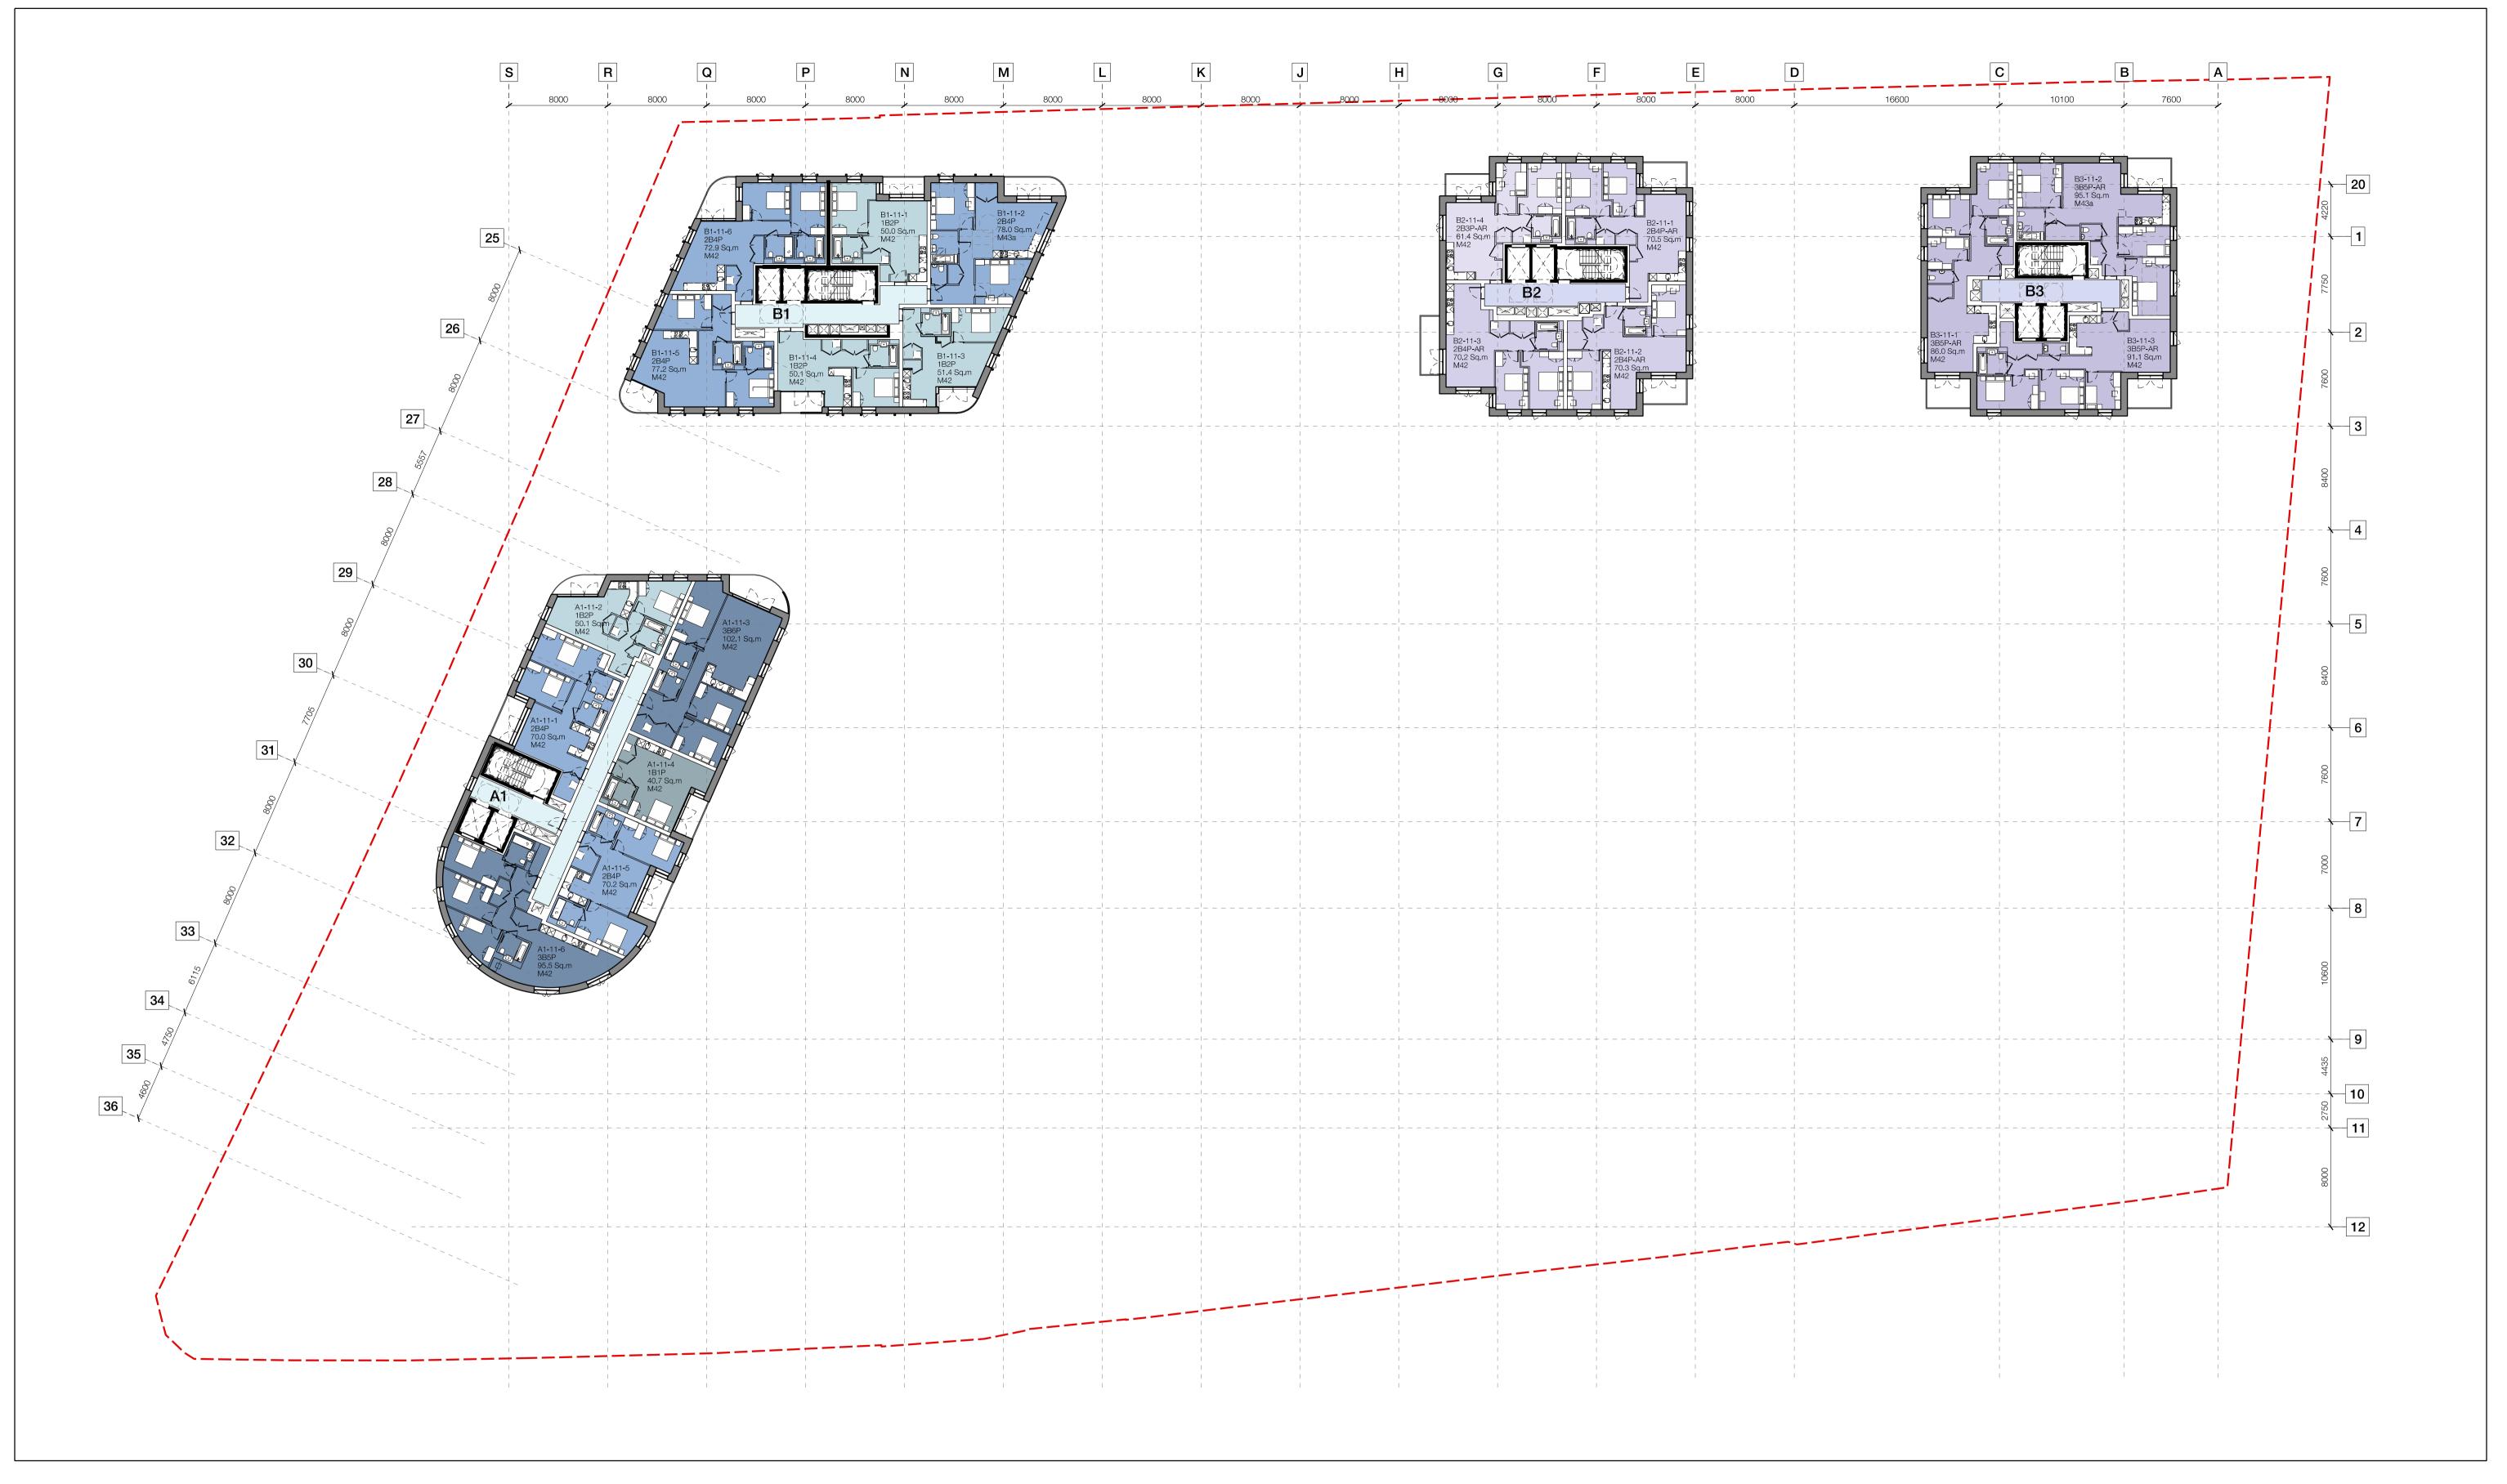

| Title           |            |
|-----------------|------------|
| General arrange | ement plan |
| Level 11        |            |

Project
Homebase Site, Syon Lane

 Scale

 1:250 @ A1
 1:500 @ A3

 Issue Record
 By
 Chk
 Date

 P27 Planning Issue
 MA
 AC
 21.09.2020

 P26 Planning Issue
 MA
 AC
 02.09.2020

 P25 Planning Issue
 MA
 AC
 27.08.2020

 P24 Updated block plans & B3 layouts
 MA
 AC
 21.08.2020

 P23 Planning Issue
 MA
 AC
 29.07.2020