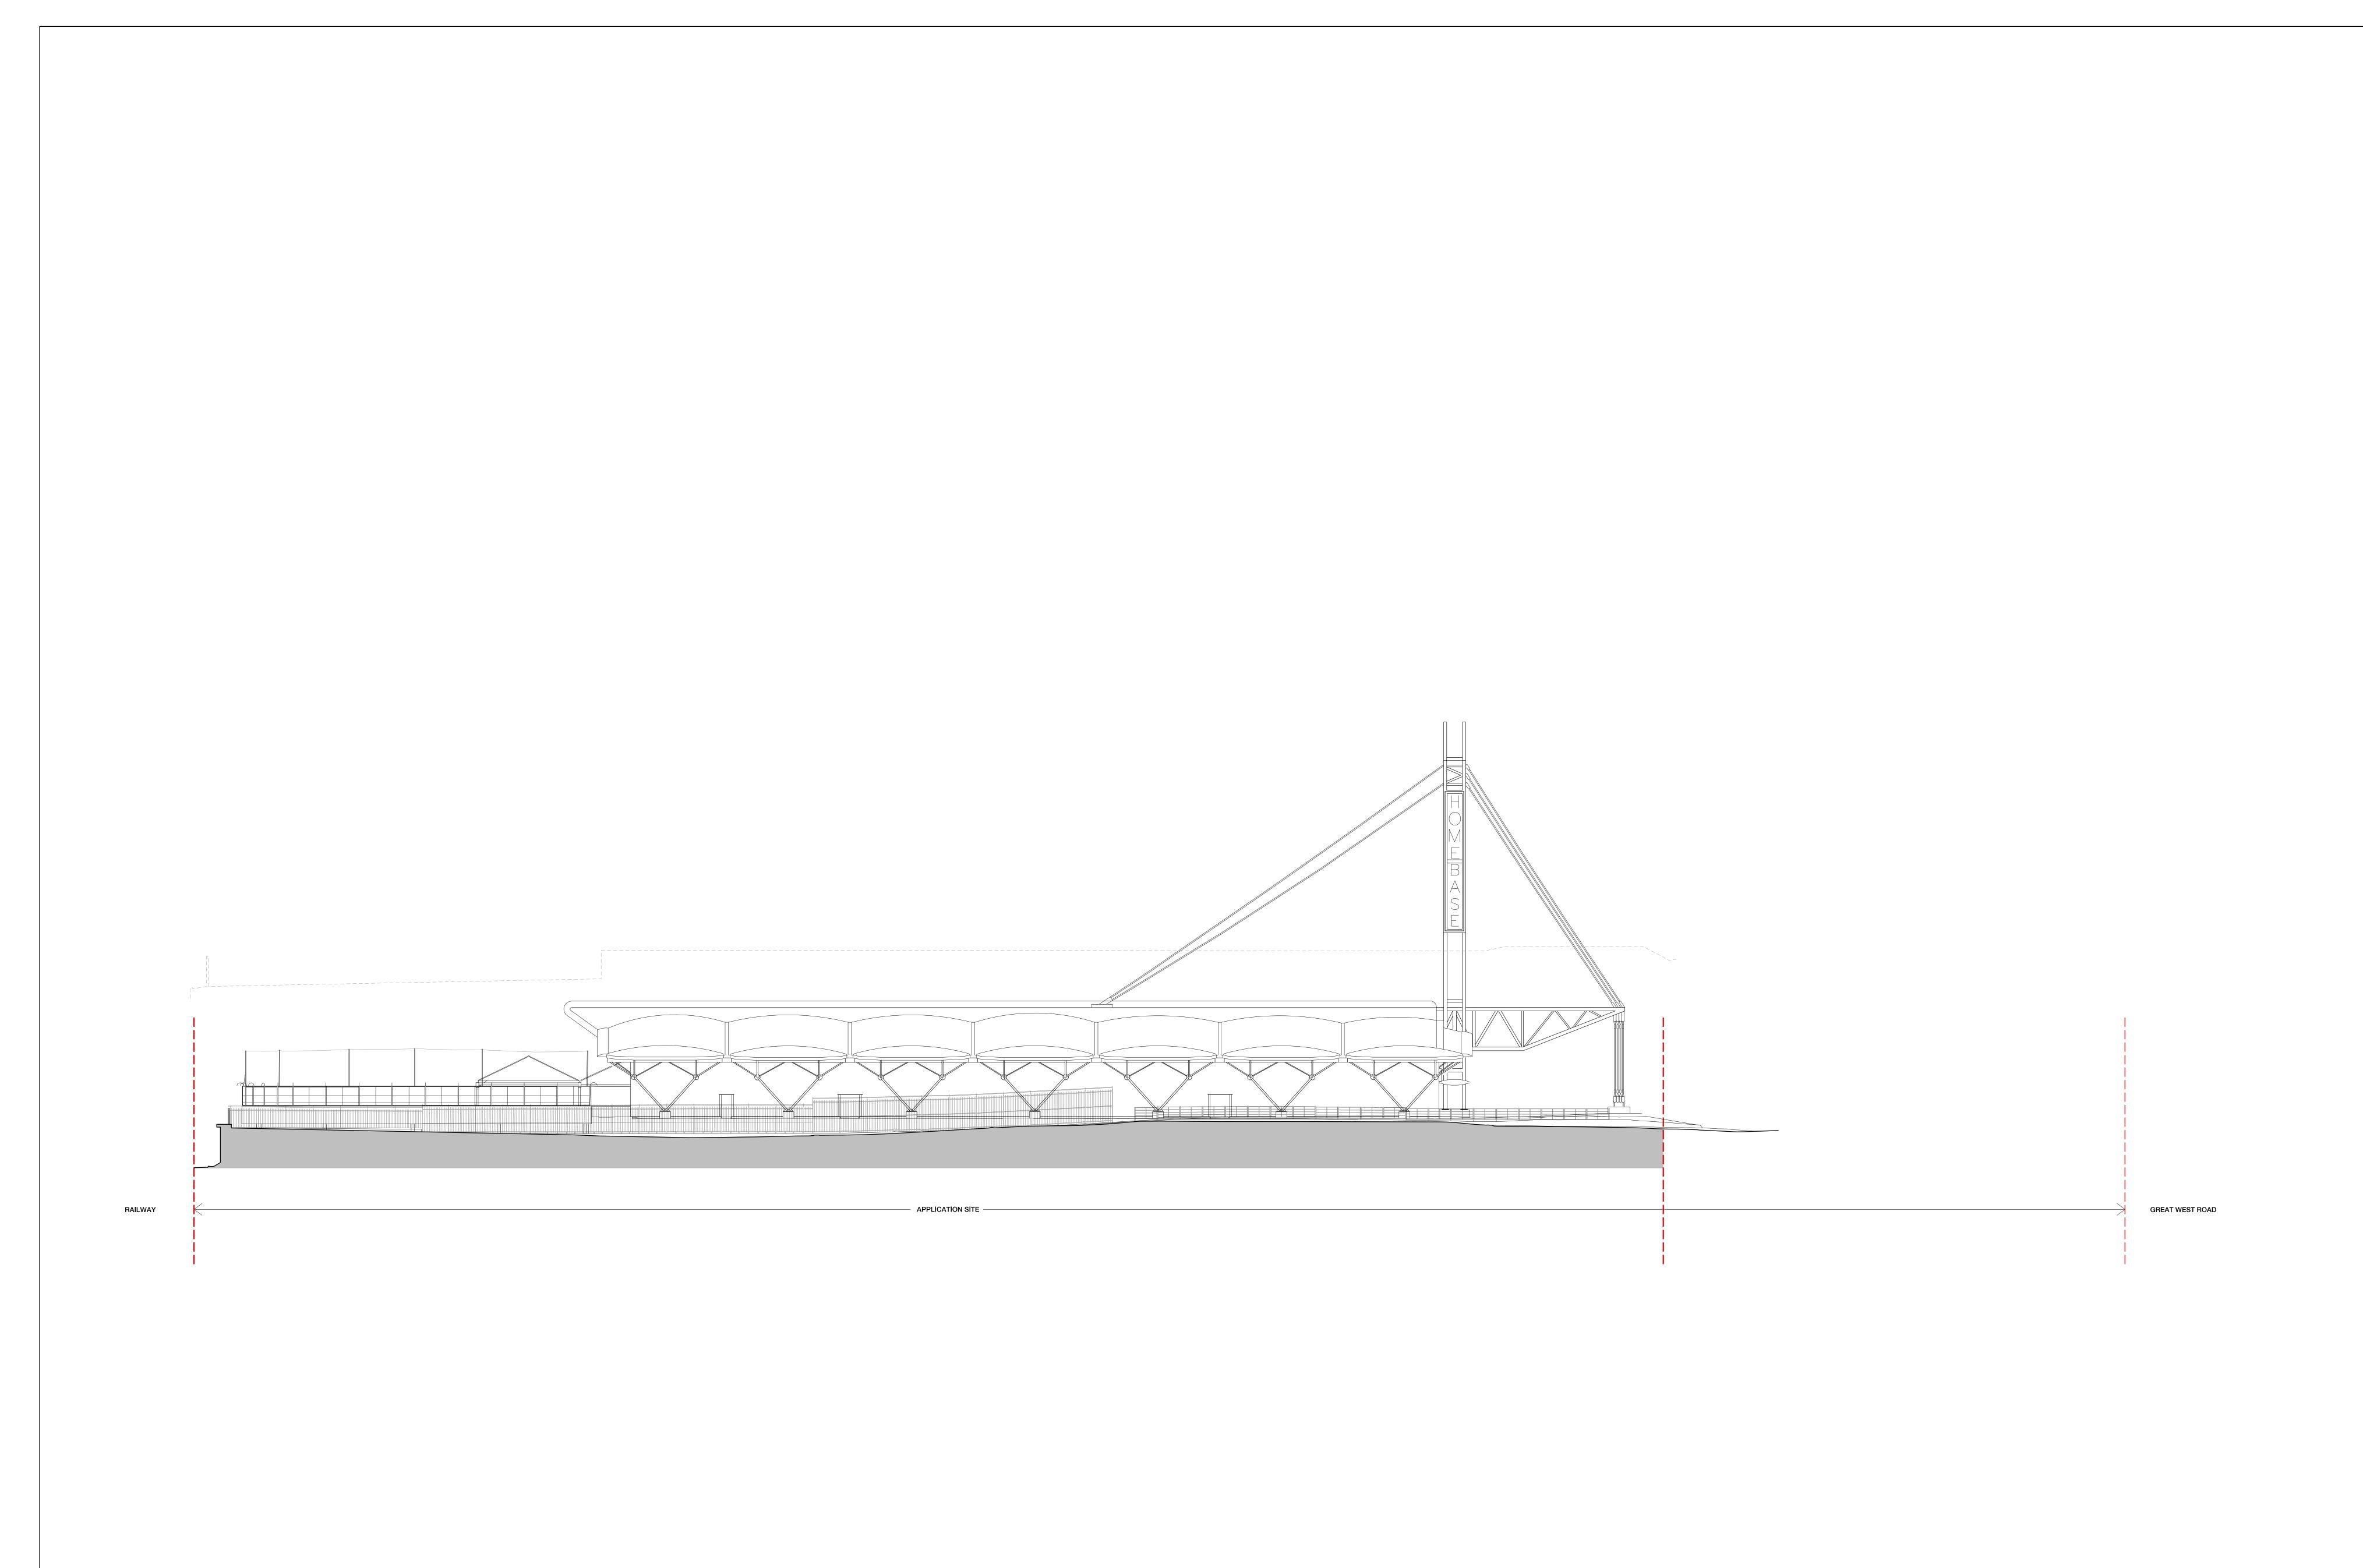

O1 Existing site elevation - North east 1:200 @A0

General Notes DO NOT SCALE. All dimensions must be checked on site, errors are to be reported. All illustrated material is subject to copyright. Unless otherwise agreed in writing, all rights to use this document are subject to payment of all Architect's charges. This document may only be used for the express purpose and project for which it has been created and delivered, as notified in writing by the Architect. This document may not be otherwise used or copied. Any unauthorised use of this document is at the user's sole risk and without limiting the Architect's rights the user releases and indemnifies the Architect from and against all loss so arising. Contractors must ensure that cross referenced drawings and specifications noted on these drawings are checked on a regular basis to ensure that the latest revisions are used. Key Plan Client

By Chk Date Issue Record

P04 Planning Issue
P03 Planning Issue
P02 For information
P01 First issue - draft

Existing site elevation North East Syon Lane

Project
Homebase Site, Syon Lane

Scale 1:200 @ A0

Status
For Planning

Drawing Number Revision

579-PTA-ZZ-ZZ-ELE-A-0103 P04

Patel Taylor
48 Rawstorne Street
London EC1V 7ND
T +44 (0)20 7278 2323
www.pateltaylor.co.uk